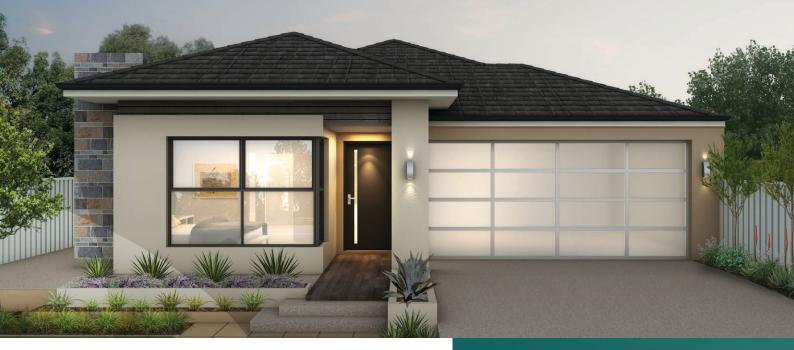

Suits 12.5m block

The Colony

| 4 | 2  | 2 |
|---|----|---|
|   | ิก |   |

| Residence | 184.26m²             |
|-----------|----------------------|
| Garage    | 36.22m <sup>2</sup>  |
| Alfresco  | 12.44m <sup>2</sup>  |
| Portico   | 3.00m <sup>2</sup>   |
| TOTAL     | 235.92m <sup>2</sup> |