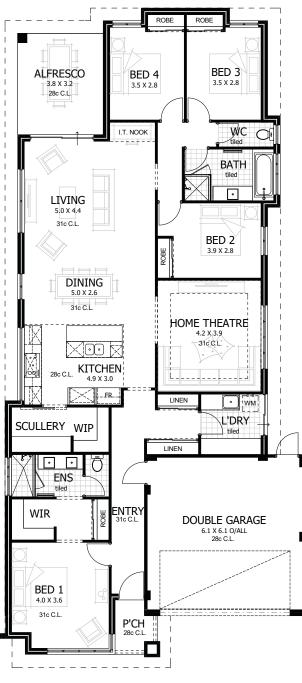

Suits 12.5m block

The Colony

| 4 | 2  | 2 |
|---|----|---|
|   | ิก |   |

| Residence | 184.26m²             |
|-----------|----------------------|
| Garage    | 36.22m <sup>2</sup>  |
| Alfresco  | 12.44m <sup>2</sup>  |
| Portico   | 3.00m <sup>2</sup>   |
| TOTAL     | 235.92m <sup>2</sup> |