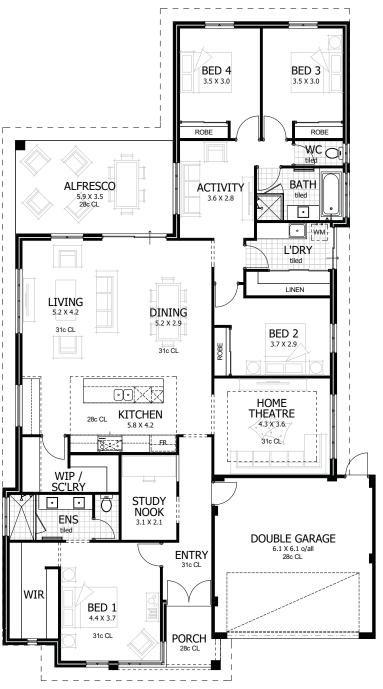

Suits 15m block

## The **Waugal**

 Residence
 211.26m²

 Garage
 36.29m²

 Alfresco
 20.46m²

 Portico
 4.40m²

 TOTAL
 272.41m²

9 Montgomery Way, Malaga WA 6090 (08) 9249 4455 sales@inresidencewa.net.au

IN PARTNERSHIP WITH