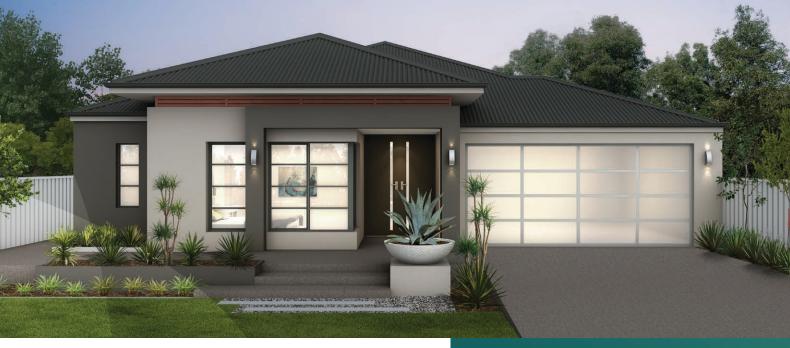

Suits 15m block

## The **Waugal**

 Residence
 211.26m²

 Garage
 36.29m²

 Alfresco
 20.46m²

 Portico
 4.40m²

 TOTAL
 272.41m²

9 Montgomery Way, Malaga WA 6090 (08) 9249 4455 sales@inresidencewa.net.au

IN PARTNERSHIP WITH