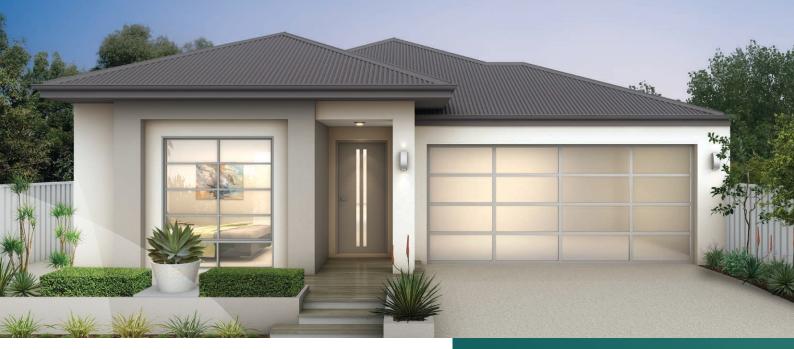

Suits 12.5m block

The Stirling

4 2 2

| 182.00m²             |
|----------------------|
| 36.08m <sup>2</sup>  |
| 12.96m <sup>2</sup>  |
| 2.68m <sup>2</sup>   |
| 233.72m <sup>2</sup> |
|                      |