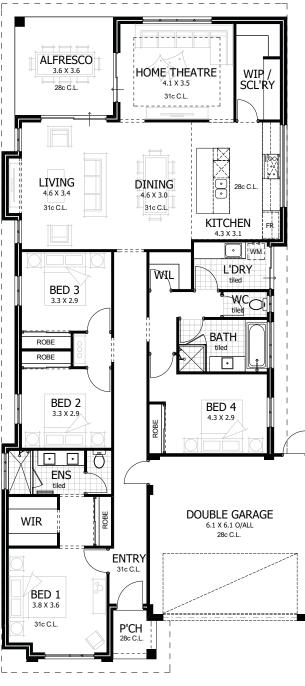

Suits 12.5m block

The Stirling

4 2 2

| 182.00m²             |
|----------------------|
| 36.08m <sup>2</sup>  |
| 12.96m <sup>2</sup>  |
| 2.68m <sup>2</sup>   |
| 233.72m <sup>2</sup> |
|                      |